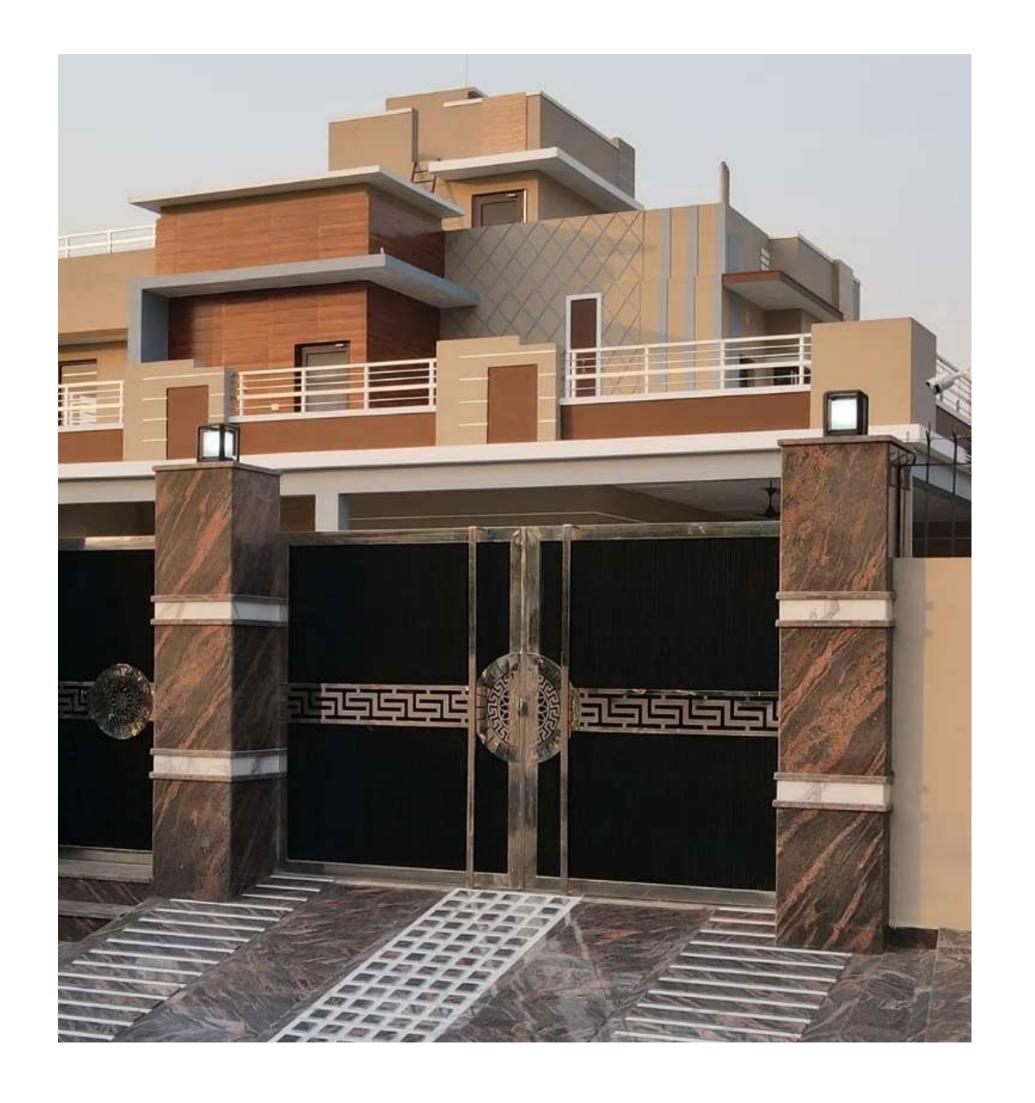

### ABOUT THE PROJECT

Introducing Cheema Niwas, a luxurious 4BHK villa on a 25 Marla plot, completed in just 11 months as a turnkey project by Hothi&Co. Designed by Hothi Architects, this 5,700 sq ft residence in Nurmahal reflects our commitment to quality and efficiency. Commissioned by NRI Sardar Gurnek Singh Johal, it combines functionality and elegance, with a focus on the family lounge, kitchen, master bedroom, and drawing room. Despite the homeowner residing in the USA, we ensured seamless execution, delivering a hassle-free experience. Discover the luxury of Cheema Niwas and learn more about our turnkey services today.

**Client Name** Sardar Satvir Singh Johal

**Year** : 2025

**Concept** Turnkey Construction

Cheema Niwas is a stunning 4BHK villa built on a 25 Marla plot, designed and executed by Hothi&Co as a turnkey project, completed in just 11 months. Spanning 5,700 sq ft, this modern residence was commissioned by Sardar Gurnek Singh Johal, a distinguished NRI from the United States. The villa exemplifies our dedication to architectural excellence, blending sophisticated design with practical functionality. Every space, including the family lounge, kitchen, master bedroom, and drawing room, has been meticulously crafted to offer both elegance and comfort. Despite the homeowner being based overseas, our team ensured seamless project execution, providing a hassle-free, high-quality experience. Cheema Niwas stands as a true testament to luxury living, where every detail is thoughtfully designed to meet the homeowner's refined taste and lifestyle needs.