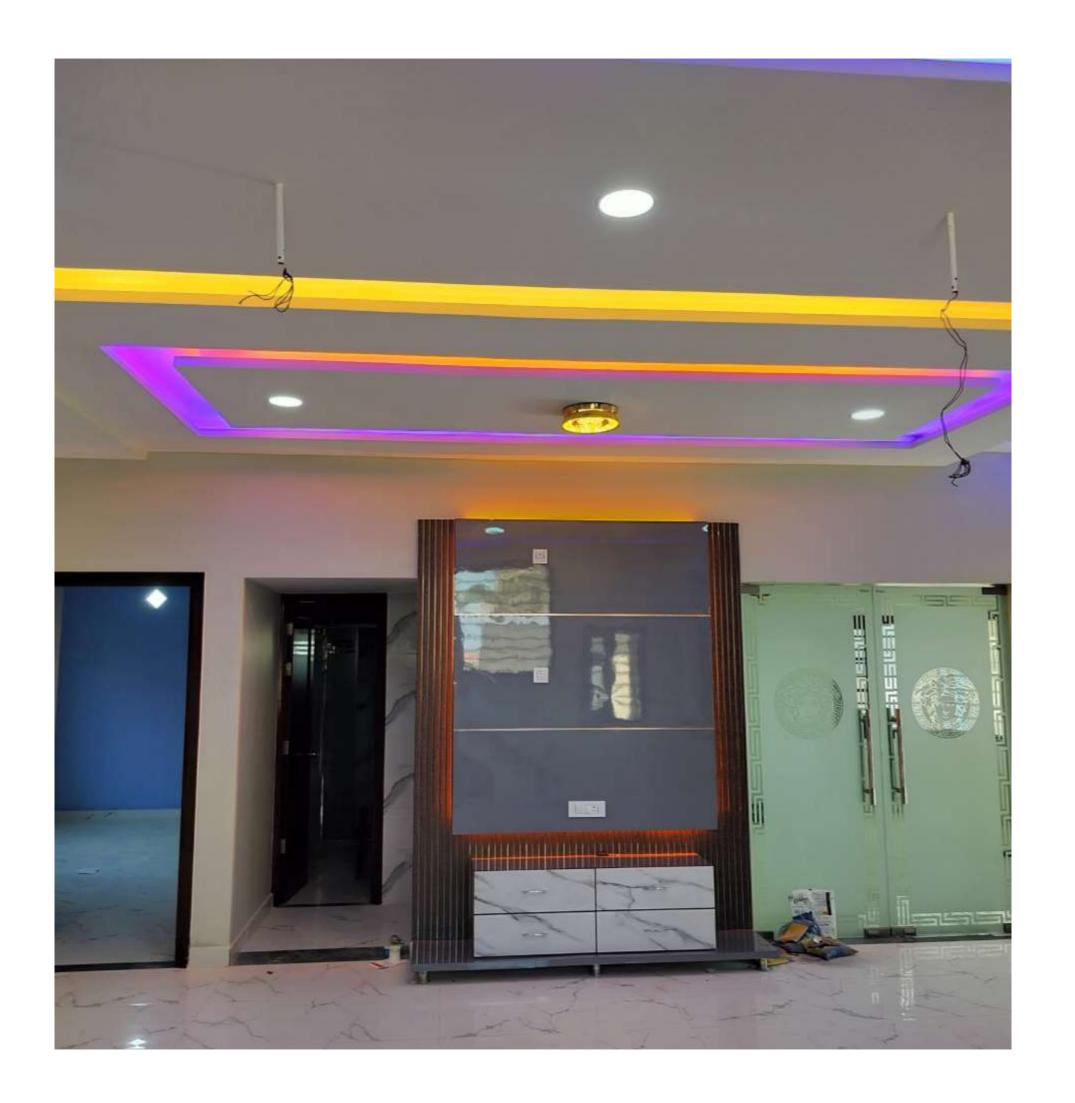

### ABOUT THE PROJECT

Introducing Cheema Niwas, a luxurious 4BHK villa on a 25 Marla plot, completed in just 11 months as a turnkey project by Hothi&Co. Designed by Hothi Architects, this 5,700 sq ft residence in Nurmahal reflects our commitment to quality and efficiency. Commissioned by NRI Sardar Gurnek Singh Johal, it combines functionality and elegance, with a focus on the family lounge, kitchen, master bedroom, and drawing room. Despite the homeowner residing in the USA, we ensured seamless execution, delivering a hassle-free experience. Discover the luxury of Cheema Niwas and learn more about our turnkey services today.

**Client Name** Sardar Satvir Singh Johal

**Year** : 2025

**Concept** Turnkey Construction

Cheema Niwas is a stunning 4BHK villa built on a 25 Marla plot, designed and executed by Hothi&Co as a turnkey project, completed in just 11 months. Spanning 5,700 sq ft, this modern residence was commissioned by Sardar Gurnek Singh Johal, a distinguished NRI from the United States. The villa exemplifies our dedication to architectural excellence, blending sophisticated design with practical functionality. Every space, including the family lounge, kitchen, master bedroom, and drawing room, has been meticulously crafted to offer both elegance and comfort. Despite the homeowner being based overseas, our team ensured seamless project execution, providing a hassle-free, high-quality experience. Cheema Niwas stands as a true testament to luxury living, where every detail is thoughtfully designed to meet the homeowner's refined taste and lifestyle needs.